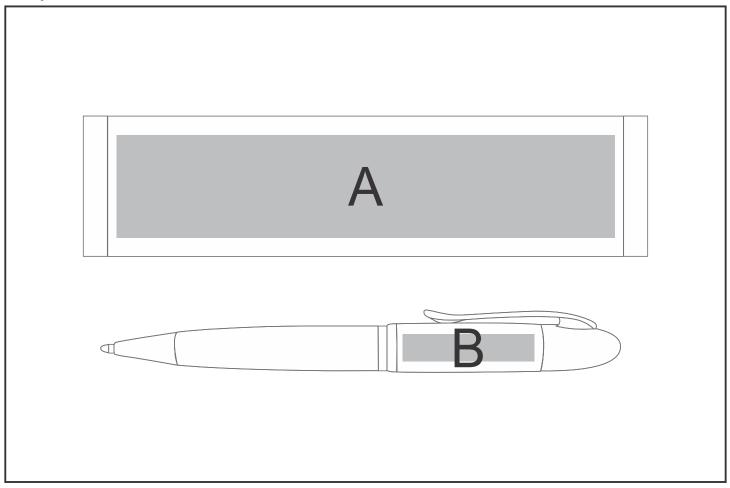

## **Branding Options:**

| Position | Branding Method (Branding Code) | No. of Colours | Dimension              |
|----------|---------------------------------|----------------|------------------------|
| Α        | Screen Print (SB)               | 1 Colour       | 140mm wide x 25mm high |
| А        | Pad Printing (PA)               | 4 Colours      | 60mm wide x 25mm high  |

|   | В | Pad Printing (PA)    | 1 Colour | 33mm wide x 8mm high |
|---|---|----------------------|----------|----------------------|
| Ī | В | Laser Engraving (LC) | N/A      | 33mm wide x 8mm high |